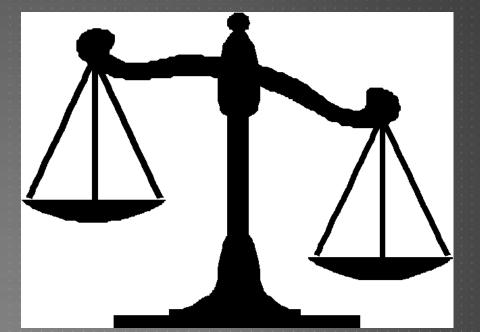

### BALANCE

- is the act of comparing or estimating two things, one against the other, and the contrast between:
- Empty space (white space) and filled space
- Text and images
- Color and no colors and different colors
- Textures against flat colors