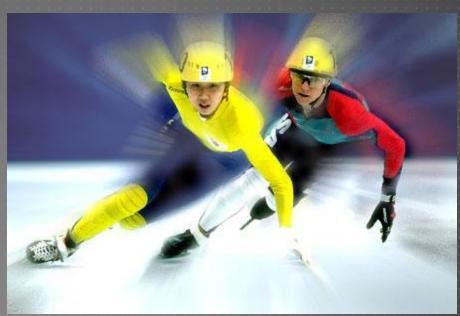

## MOVEMENT

- is the use of lines, color, and repetition to create the illusion of motion.
- Curved forms or lines
- Repetition of geometric forms
- Fuzzy lines or outlines